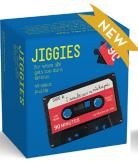

## **JIGGIES PUZZLES**

\$13.00 U.S. nonreturnable Varied puzzle pieces based on design Approximately 81/2 x 81/2 in finished size Box: 31/2 x 31/2 x 21/2 in 2 per design minimum

CASSETTE TAPE
45 Piece Die-Cut Puzzle
15+ minute difficulty
9781423668091