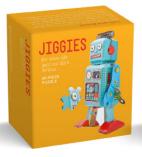

## **JIGGIES PUZZLES**

TELEPHONE - CALL ME 37-Piece Die-Cut Puzzle 20+ minute difficulty 9781423667711

ROBOT
38-Piece Die-Cut Puzzle
10+ minute difficulty
Finished size: 81/4 x 43/4 in
725330740470

HULA GIRL
32-Piece Die-Cut Puzzle
10+ minute difficulty
Finished size: 81/4 x 33/4 in
725330740449