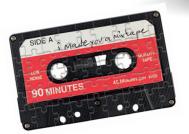

## **JIGGIES PUZZLES**

\$13.00 U.S. nonreturnable Varied puzzle pieces based on design Approximately 81/2 x 81/2 in finished size Box: 31/2 x 31/2 x 21/2 in 2 per design minimum

CASSETTE TAPE
45 Piece Die-Cut Puzzle
15+ minute difficulty
9781423668091