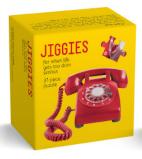

## **JIGGIES PUZZLES**

TELEPHONE - CALL ME 37-Piece Die-Cut Puzzle 20+ minute difficulty 9781423667711

ROBOT
38-Piece Die-Cut Puzzle
10+ minute difficulty
Finished size: 81/4 x 43/4 in
725330740470

HULA GIRL
32-Piece Die-Cut Puzzle
10+ minute difficulty
Finished size: 81/4 x 33/4 in
725330740449