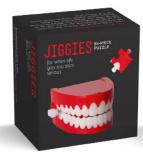

CHATTERBOX
85-Piece Die-Cut Puzzle
10+ minute difficulty
Finished size: 6 x 8 in
725330740456

WHOOPEE CUSHION
79-Piece Die-Cut Puzzle
60+ minute difficulty
Finished size: 9 x 7<sup>1</sup>/<sub>4</sub> in
725330740463