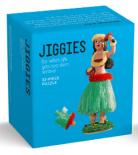

## **JIGGIES PUZZLES**

TELEPHONE - CALL ME 37-Piece Die-Cut Puzzle 20+ minute difficulty 9781423667711

ROBOT
38-Piece Die-Cut Puzzle
10+ minute difficulty
Finished size: 81/4 x 43/4 in
725330740470

HULA GIRL
32-Piece Die-Cut Puzzle
10+ minute difficulty
Finished size: 81/4 x 33/4 in
725330740449