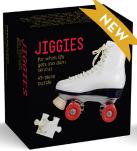

MUSHROOM
53 Piece Die-Cut Puzzle
20+ minute difficulty
9781423668077

ROLLER SKATE
45 Piece Die-Cut Puzzle
20+ minute difficulty
9781423668084

RADIANT RAINBOWS
64-Piece Die-Cut Puzzle
20+ minute difficulty
9781423665403