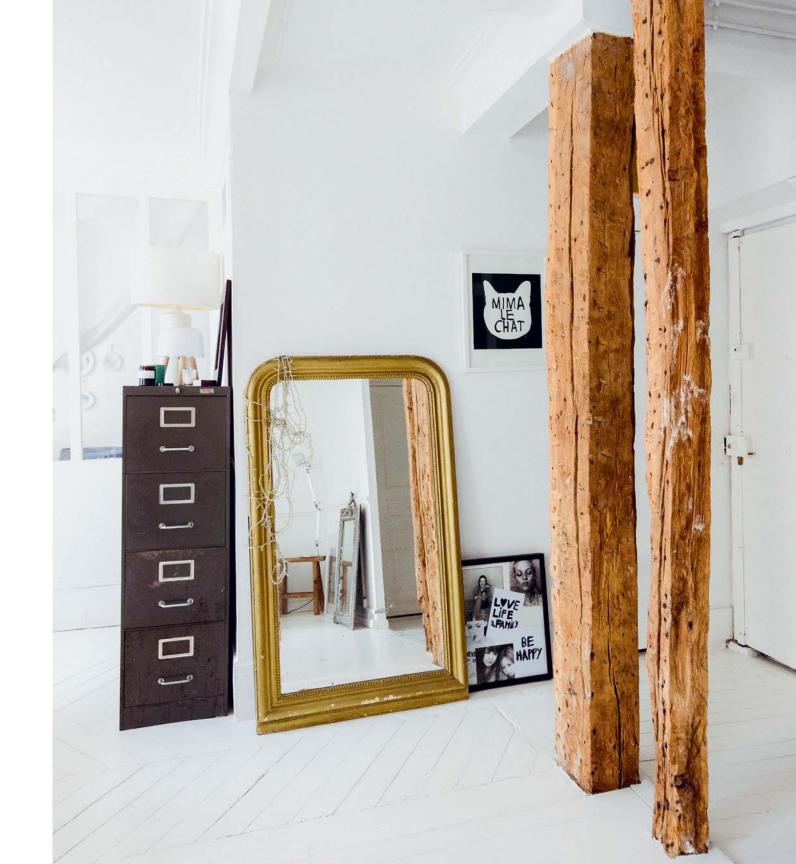

ANGOULÊME, FRANCE

SELWA + RYAN 233

HERNDON, VIRGINIA

**CLAIRE + STÉPHANE 253** 

VIEUX-LILLE, FRANCE

Elodie's immaculate interior is a reflection of her new lifestyle: less house, more home. Her love for natural fibers is defined everywhere in her home: a white linen slipcovered sofa, linen bedding, and storage baskets. Here and there, French thrifted pieces, such as the gilded mirror in the entryway, add a romantic touch to the ensemble.