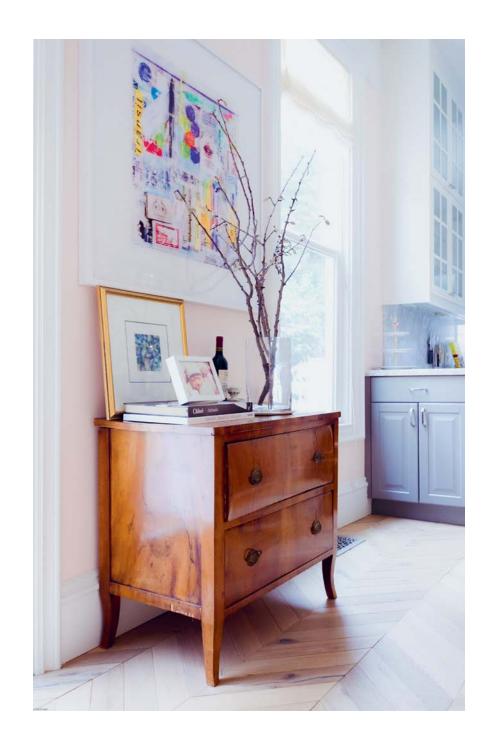

Vintage and antique elements, like this wooden dresser, bring French character to the dining area.

In the master bedroom, which opens to the outdoors, Claire and Karim mixed industrial pieces with Scandinavian design. Another rug adds some global flair and serves as a reminder of this family's cultural heritage.