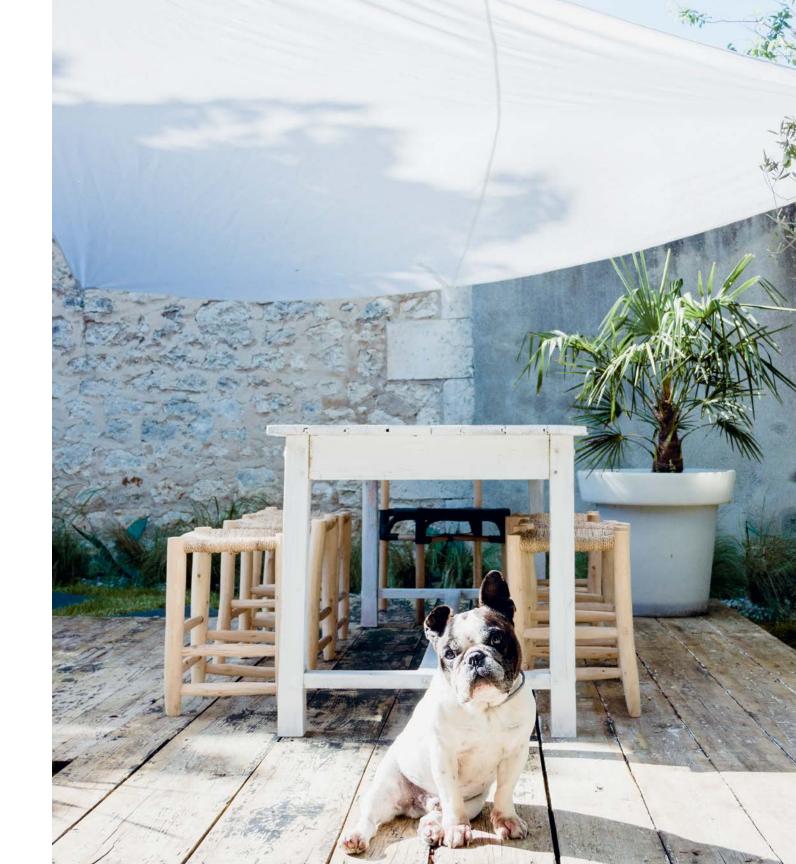

ABOVE: A vintage coat rack in Loanah and Romain's entryway hosts a collection of hats and fashion accessories. The blue painted door and moldings add a vintage charm to this tiny space.

OPPOSITE: The family—as well as Eden, the not-so-camera-shy French bulldog—spends an extensive amount of time on their patio during the warm seasons. A fabric triangle canopy offers protection from sunrays and poetically dances with the wind.