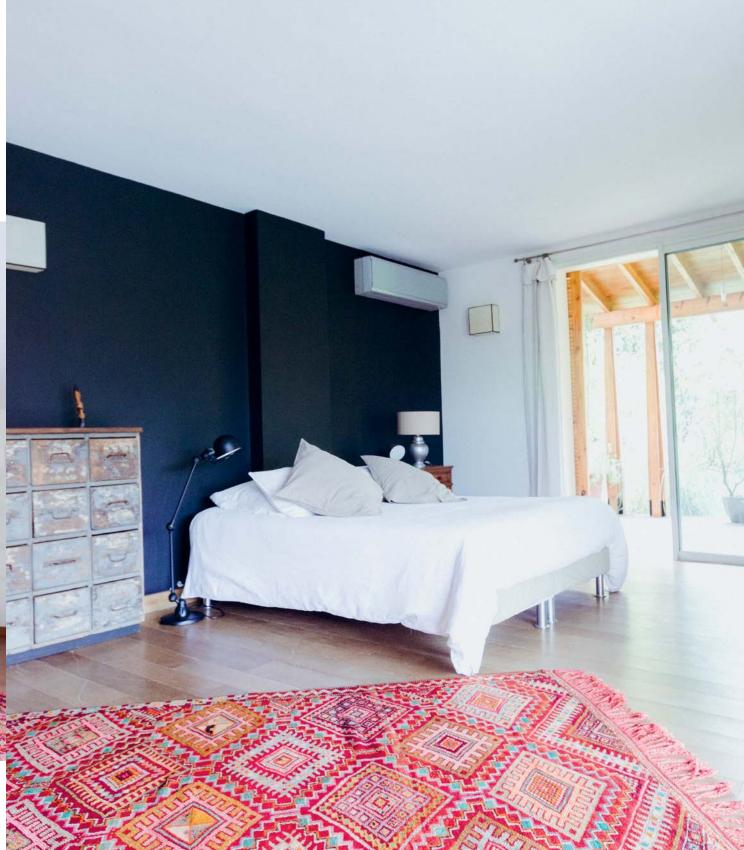

Vintage and antique elements, like this wooden dresser, bring French character to the dining area.

In the master bedroom, which opens to the outdoors, Claire and Karim mixed industrial pieces with Scandinavian design. Another rug adds some global flair and serves as a reminder of this family's cultural heritage.