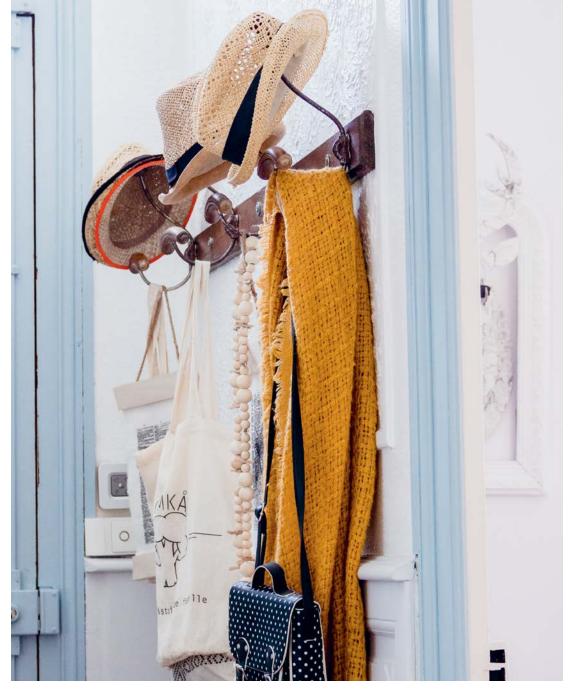

ABOVE: A vintage coat rack in Loanah and Romain's entryway hosts a collection of hats and fashion accessories. The blue painted door and moldings add a vintage charm to this tiny space.

OPPOSITE: The family—as well as Eden, the not-so-camera-shy French bulldog—spends an extensive amount of time on their patio during the warm seasons. A fabric triangle canopy offers protection from sunrays and poetically dances with the wind.