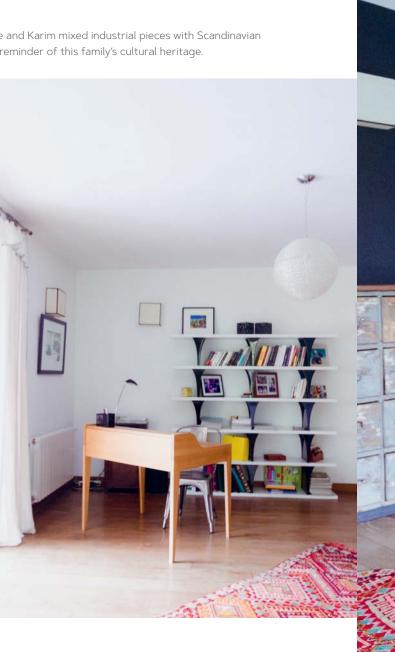

Vintage and antique elements, like this wooden dresser, bring French character to the dining area.

In the master bedroom, which opens to the outdoors, Claire and Karim mixed industrial pieces with Scandinavian design. Another rug adds some global flair and serves as a reminder of this family's cultural heritage.